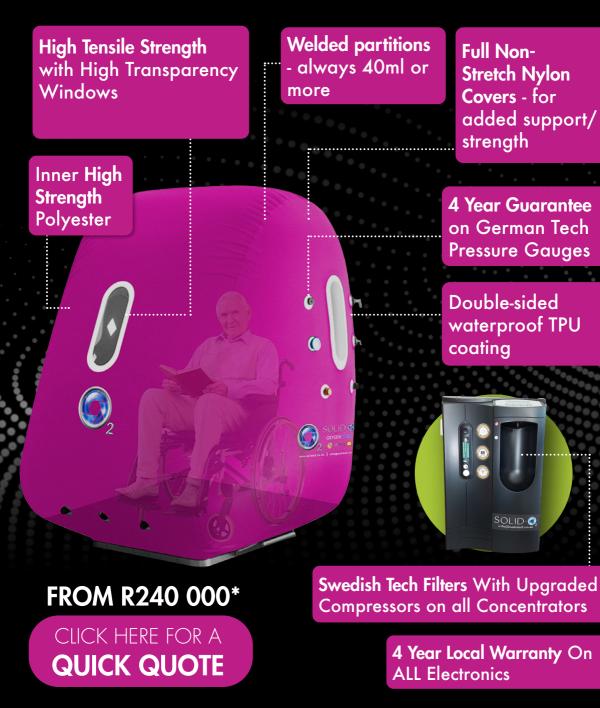

# WHEELCHAIR

Suitable for home or rehabilitation. Wheelchair specific only. This chamber is not suitable for multi purpose use.

## **SPECIFICATIONS**

Dimensions: W:1.68m x D:1.68m x H:1.94m Options: 1.3ATA & 1.4ATA (We do NOT recommend >1.4ATA on fabric solutions)

# All our chambers offer these WOW factors:

- 2 year local warranty and repair
- Optional extra 2 year warranty & repair on all electronics
  Optional 4 year guarantee on liquid filled pressure gauges
- Delivery, setup and lifetime support at no extra fee
- Optional online marketing assistance and material at no extra fee
- Seamless minimum 40mm weld lines with no harmful glues