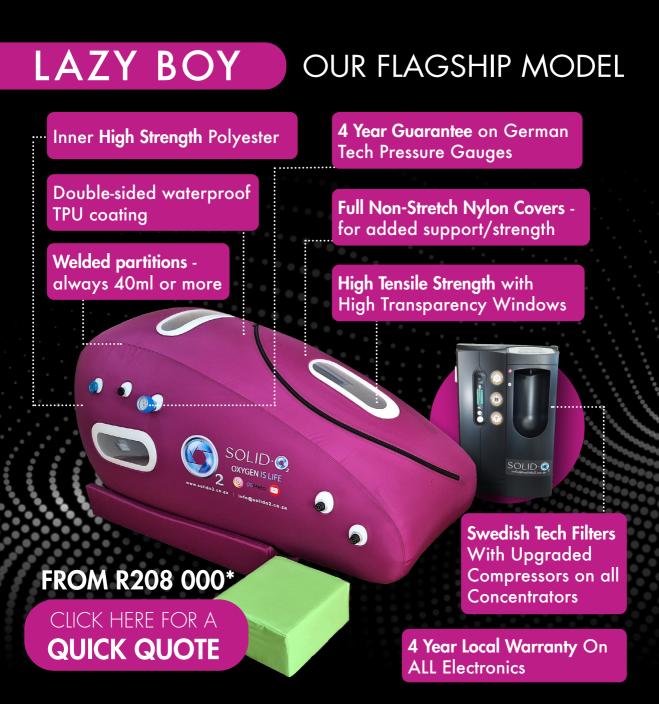

# **BUYER'S GUIDE**

We have a wide range of options for you to compare. All offer **WOW** factors over and beyond the typical specs you are used to seeing.

We are very proud to offer the best of both worlds. Sit or lie down with plenty of head room in our most popular selling chamber. This model is priced the best and offers the most.

## **SPECIFICATIONS**

Length: 1.7m or 2.3m Dimensions: W:120cm x H:120cm (on all models) Options: 1.3ATA & 1.4ATA (We do NOT recommend >1.4ATA on fabric solutions)

# All our chambers offer these WOW factors:

- 2 year local warranty and repair
- Optional extra 2 year warranty & repair on all electronics
  Optional 4 year guarantee on liquid filled pressure gauges
- Delivery, setup and lifetime support at no extra fee
- Optional online marketing assistance and material at no extra fee
- Seamless minimum 40mm weld lines with no harmful glues

# LIE DOWN Inner High Strength Polyester Double-sided waterproof PU coating High Tensile Strength with High Transparency Windows Velded partitions always 40ml or more

FROM R208 000\* CLICK HERE FOR A QUICK QUOTE Swedish Tech Filters With Upgraded Compressors on all Concentrators