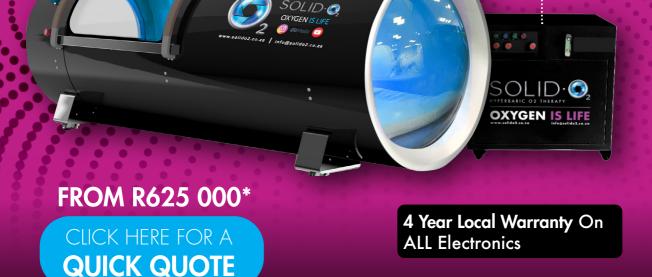

# SOLID STEEL

**4 Year Guarantee** on German Tech Pressure Gauges **Solid steel chamber** with 10 year body warranty

0.0-0

Swedish Tech Filters With Upgraded Compressors on all Concentrators

SOLID

Best of the best. Home or business, these are the structures we recommend when going 1.5ATA & above.

# **SPECIFICATIONS**

Length: 2.2m (all models) Dimensions: 75cm or 90 cm Options: 1.5ATA & 2ATA

# All our chambers include:

- Our custom medical grade, high flow rate concentrators with Swedish filters delivering 93-96% purity O<sub>2</sub>
- 1500 Watt Compressors with optimized cooling systems
- 2 year standard local warranty and repair with optional 2 year warranty upgrade on electronics
- 4 year custom German technology liquid filled pressure gauges – liquid filled pressure gauges are better for the mild vibration that chambers produce
- Solid steel solutions come with a 10 year warranty on the chamber body